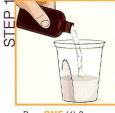

#### START TIME FOR FIRST DOSE: 5 pm: complete steps 1-4 with one 6-

ounce bottle of the Suprep medication.

**Step 1**: Pour one 6-ounce bottle of the Suprep into the mixing container that came with the preparation kit.

Pour ONE (1) 6-ounce bottle of SUPREP liquid into the mixing container.

Add cool drinking water to the 16-ounce line on the container and mix.

You must drink two (2) more 16-ounce container

Ц

5

more 1.6-ounce containers of water over the next 1 hour.