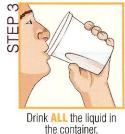

Step 2: Add drinking water to the 16-ounce line in the container and mix.

Step 3: Drink all of the liquid in the container over the next 15 minutes.

**Step 4**: You must drink two more 16-ounce containers of water over the next two hours.

**Step 3**: Drink all of the liquid in the container over the next 15 minutes.

**Step 4**: You must drink two more 16-ounce containers of water over the next two hours.