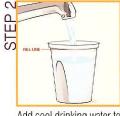

Step 2: Add drinking water to the 16-ounce line in the container and mix.

Step 3: Drink all of the liquid in the container over the next 15 minutes.

**Step 4**: You must drink two more 16-ounce containers of water over the next two hours.

Pour ONE (1) 6-ounce bottle of SUPREP liquid into the mixing container.

Add cool drinking water to the 16-ounce line on the container and mix.

You must drink two (2) more 16-ounce container

Ц

5

more 1.6-ounce containers of water over the next 1 hour.

### START TIME FOR SECOND DOSE:\_

the scheduled arrival time for colonoscopy)

**Step 1**: Pour the other 6-ounce bottle of the Suprep into the mixing container that came with the preparation kit.

Step 2: Add drinking water to the 16-ounce line in the container and mix.