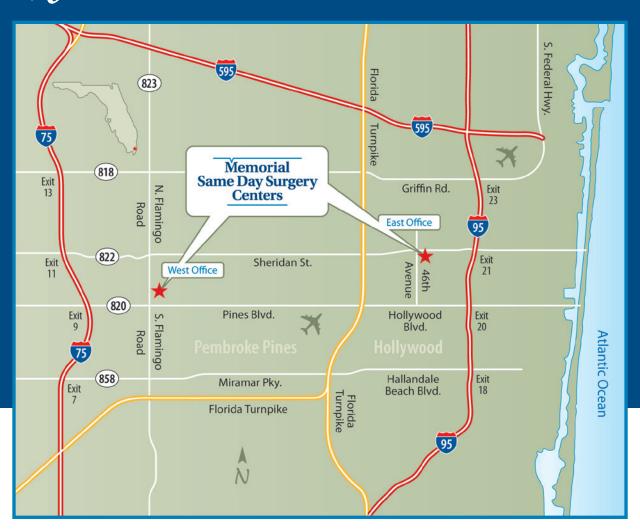

#### **West Office** – Pembroke Pines

#### From Interstate 95 (I-95)

Take the Hollywood Boulevard Exit 20 west. Make a right (north) on Flamingo Road. The entrance is on the right.

#### From the Florida Turnpike

Take the Hollywood/Pines Boulevard exit west. Make a right (north) on Flamingo Road. The entrance is on the right.

#### From Interstate 75 (I-75)

Take the Pines Boulevard Exit 9 east. Make a left (north) on Flamingo Road. The entrance is on the right.

501 North Flamingo Road, Pembroke Pines, FL 33028

954-430-1700

### **East Office** – Hollywood

#### From Interstate 95 (I-95)

Take the Sheridan Street Exit 21 west. Make a left at 46th Avenue and then an immediate left into complex (by Pediatric Associates).

#### From the Florida Turnpike

Take the Hollywood/Pines Boulevard exit east. Make a left (north) on 46th Avenue to Sheridan Street. Make a right into complex (by Pediatric Associates).

#### From Interstate 75 (1-75)

Take the Pines Boulevard Exit 9 east. Make a left (north) on 46th Avenue to Sheridan Street. Make a right into complex (by Pediatric Associates).

4470 Sheridan Street, Hollywood, FL 33021