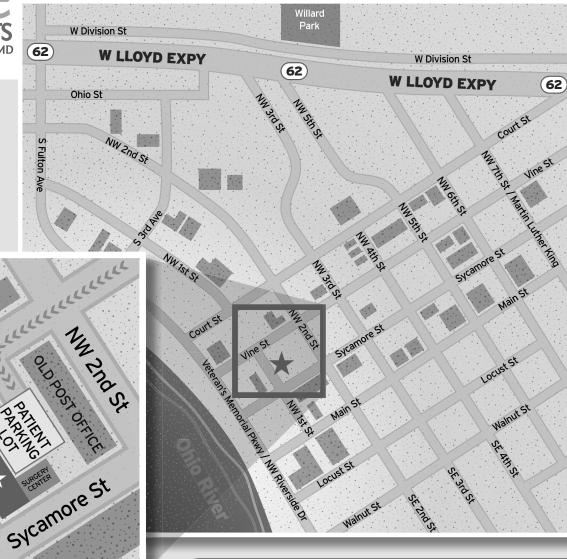

## From KY:

- 1. North on US 41
- 2. Exit Veteran's Memorial Parkway
- 3. Right onto Vine Street
- 4. Turn Right into Parking Lot

## From the Lloyd (Heading West):

- 1. Exit Martin Luther King (Exit 1)
- 2. Turn Left onto Martin Luther King
- 3. Turn Right onto Vine Street
- 4. Turn Left into Parking Lot

## From the Lloyd (Heading East):

- 1. Exit and Turn Right onto Fulton Avenue
- 2. Turn Left onto NW 2nd
- 3. Turn Right onto Vine Street
- 4. Turn Left into Parking Lot