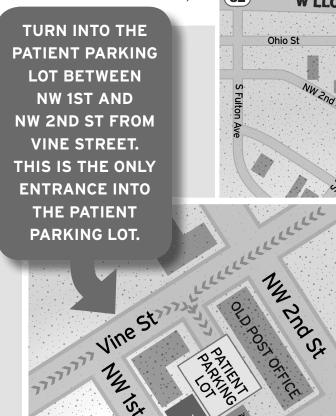

## From KY:

- 1. North on US 41
- 2. Exit Veteran's Memorial Parkway
- 3. Right onto Vine Street
- 4. Turn Right into Parking Lot

## From the Lloyd (Heading West):

- 1. Exit Martin Luther King (Exit 1)
- 2. Turn Left onto Martin Luther King
- 3. Turn Right onto Vine Street
- 4. Turn Left into Parking Lot

## From the Lloyd (Heading East):

- 1. Exit and Turn Right onto Fulton Avenue
- 2. Turn Left onto NW 2nd
- 3. Turn Right onto Vine Street
- 4. Turn Left into Parking Lot